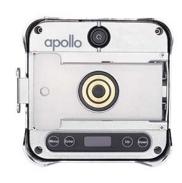

## LEDSET009

A compact, high-power, outdoor-rated, cable-free, battery-powered LED uplight system with onboard W-DMX, infrared remote, OLED menu, road-worthy charging case, featuring:

- Black finish
- Password protected key lock
- Threaded receiver for clamp mounting
- IP65: Designed for both indoor and outdoor use
- Charging station in rugged touring case holds 6 units
- Ultra-linear dimming technology for flawless color mixing
- Patented structural design delivers superior passive cooling
- High frequency 1200 Hz LED modulation for flicker-free output
- Wireless DMX, Manual, Standalone (Auto Shows), Master/Slave, IR control
- 8 hours continuous battery-powered operation at full output, 20 hours at single color

## **Specifications**

| Product           | APOLLO                               |  |  |
|-------------------|--------------------------------------|--|--|
| Code              | LEDSET009                            |  |  |
| Lamp Source       | 4 X 12W Quad-colour LED              |  |  |
| Power Supply      | 100-240V AC, 50/60Hz (charging case) |  |  |
| Power Consumption | 44W (fixture)                        |  |  |
| DMX Connection    | Wireless (W-DMX)                     |  |  |
| DMX Channels      | 3 (HSV or HSI), 4, 6, 10             |  |  |
| Beam Angle        | 11°                                  |  |  |
| Field Angle       | 22°                                  |  |  |
| Dimensions        | mensions 138(L) x 138(W) x 202(H)mm  |  |  |
| Weight            | 3.68 kg                              |  |  |