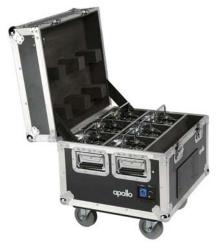

## LEDSET009

A compact, high-power, outdoor-rated, cable-free, battery-powered LED uplight system with onboard W-DMX, infrared remote, OLED menu, road-worthy charging case, featuring:

- Black finish
- Password protected key lock
- Threaded receiver for clamp mounting
- IP65: Designed for both indoor and outdoor use
- Charging station in rugged touring case holds 6 units
- Ultra-linear dimming technology for flawless color mixing
- Patented structural design delivers superior passive cooling
- High frequency 1200 Hz LED modulation for flicker-free output
- Wireless DMX, Manual, Standalone (Auto Shows), Master/Slave, IR control
- 8 hours continuous battery-powered operation at full output, 20 hours at single color