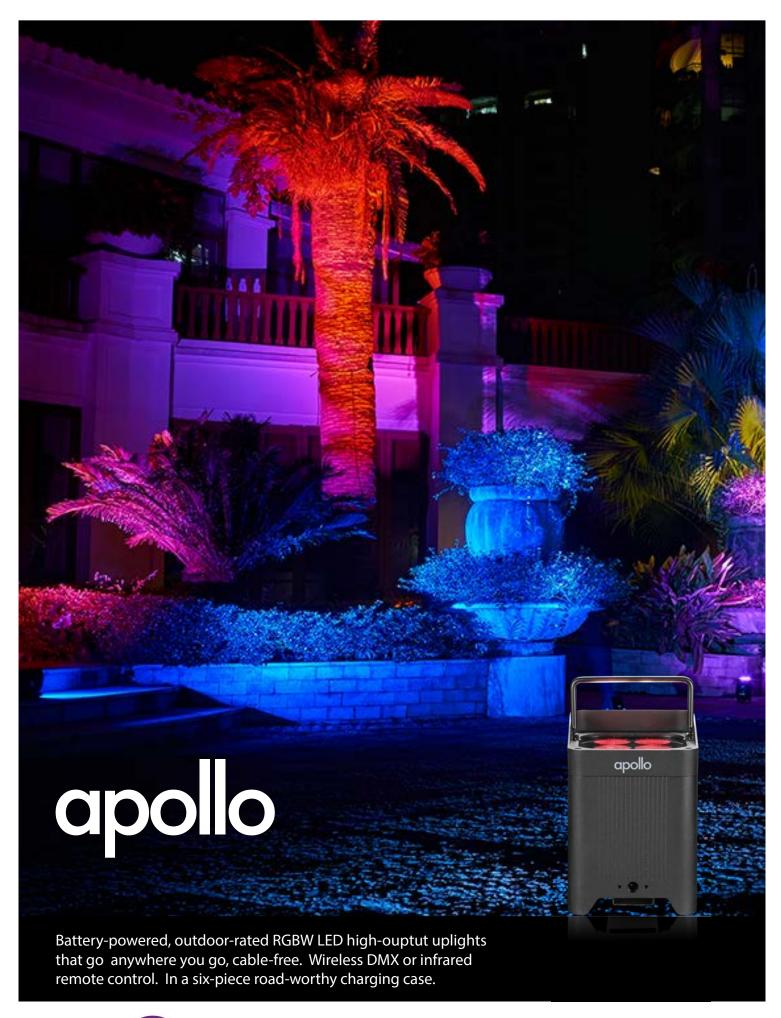

## **APOLLO**

## LEDSET009

A compact, high-power, outdoor-rated, cable-free, battery-powered LED uplight system with onboard W-DMX, infrared remote, OLED menu, road-worthy charging case, featuring:

- Black finish
- Password protected key lock
- Threaded receiver for clamp mounting
- IP65: Designed for both indoor and outdoor use
- Charging station in rugged touring case holds 6 units
- Ultra-linear dimming technology for flawless color mixing
- Patented structural design delivers superior passive cooling
- High frequency 1200 Hz LED modulation for flicker-free output
- Wireless DMX, Manual, Standalone (Auto Shows), Master/Slave, IR control
- 8 hours continuous battery-powered operation at full output, 20 hours at single color